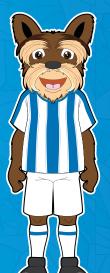

When Huddersfield Town play at home they like to wear:

Blue and white striped shirts

White shorts

with blue and white socks

Each of the players of the team has their own name and number on the back of their shirt