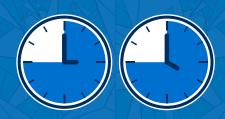

The match is two 45 minute halves which adds up to one 90 minute game.

At half time (after the first 45 minutes), the players swap ends.

Each team tries to score in a different goal in each half.

You'll find me around the stadium, and the family stand before kick-off.