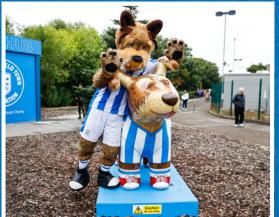

The match is two 45 minute halves which adds up to one 90 minute game.

At half time (after the first 45 minutes), the players swap ends.

Each team tries to score in a different goal in each half.

You'll find me around the stadium, and the family stand before kick-off.