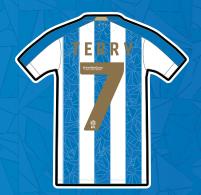

When Huddersfield Town play at home they like to wear:

Blue and white striped shirts

White shorts

with blue and white socks

Each of the players of the team has their own name and number on the back of their shirt