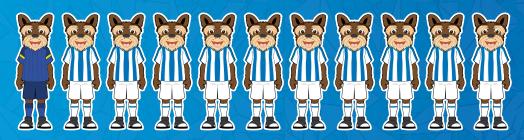

## TERRY'S GUIDE TO THE GAME

Huddersfield Town are also known as 'The Terriers' and you can find one on our crest.

Each team starts with 11 players, including a goalkeeper who plays in a different colour kit.

When Huddersfield Town play at home they like to wear:

Blue and white striped shirts

White shorts

with blue and white socks

Each of the players of the team has their own name and number on the back of their shirt